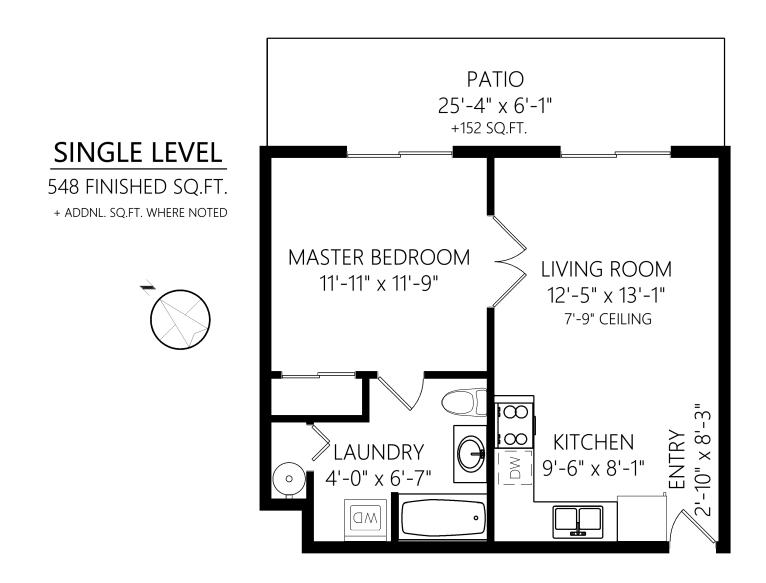

|              |       | Fin. Sq.Ft. | UnFin. Sq.Ft. | Total Sq.Ft. | Shown length and width dimensions are approximate.                       |
|--------------|-------|-------------|---------------|--------------|--------------------------------------------------------------------------|
| Single Level |       | 548         | 0             | 548          | Area sq.ft. is representative of the on-site measurements. (1" accuracy) |
|              | Total | 548         | 0             | 548          | Standard                                                                 |